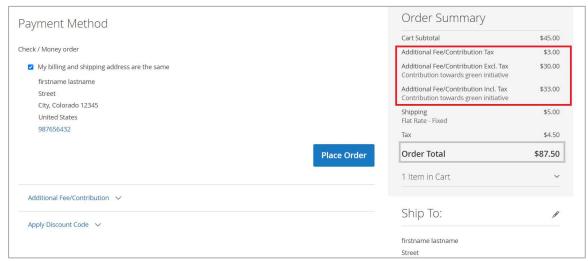

#### 2.1.2.3 Display Tax for Additional Fee/Contribution (Including and Excluding Tax)

To display Additional Fee/Contribution in checkout with and without tax select the configuration in admin panel as below. (Figure - 12)

Figure 12 - Display Additional Fee/Contribution with Including and Excluding Tax Configuration in Admin Panel.

When the *display additional fee/contribution* set as *Including and Excluding tax*, the fee amount with including tax and excluding tax will be displayed separately as below. (Figure - 13)

Figure 13 - Display Additional Fee/Contribution with Including and Excluding Tax in Order Summary.