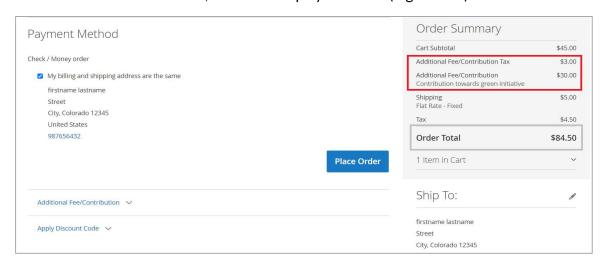

When the *display additional fee/contribution* set as *Including tax*, the tax amount is also included with the fee amount and it will display as below. (Figure - 11)

Figure 11 - Display Additional Fee/Contribution with Including Tax in Order Summary.