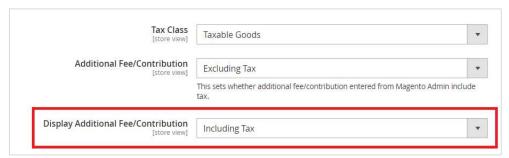

#### 2.1.2.3 Display Tax for Additional Fee/Contribution (Including and Excluding Tax)

To display Additional Fee/Contribution in checkout with and without tax select the configuration in admin panel as below. (Figure - 12)

Figure 12 - Display Additional Fee/Contribution with Including and Excluding Tax Configuration in Admin Panel.

When the *display additional fee/contribution* set as *Including and Excluding tax*, the fee amount with including tax and excluding tax will be displayed separately as below. (Figure - 13)