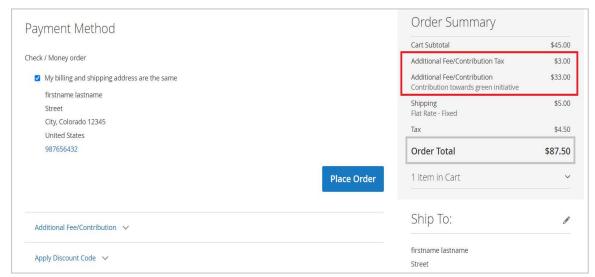

Figure 12 - Display Additional Fee/Contribution with Including and Excluding Tax Configuration in Admin Panel.

When the *display additional fee/contribution* set as *Including and Excluding tax*, the fee amount with including tax and excluding tax will be displayed separately as below. (Figure - 13)

Figure 13 - Display Additional Fee/Contribution with Including and Excluding Tax in Order Summary.