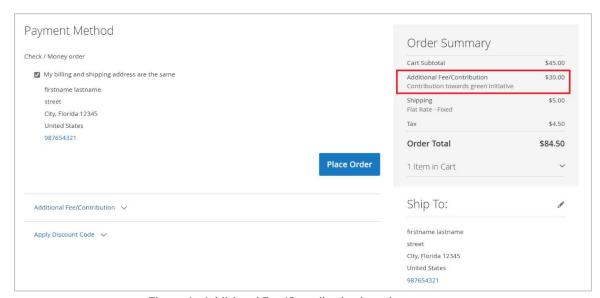

#### 2.1.1 Additional Fee/Contribution

 The additional fee/contribution amount which the customer selects or entered will be added to the order total and the details of additional fee/contribution amount will be displayed in the order summary.

Figure 6 - Additional Fee/Contribution in order summary.