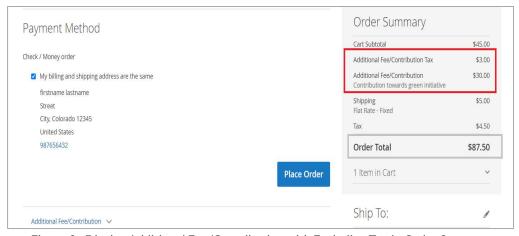

### 2.1.2.2 Display Tax for Additional Fee/Contribution (Including Tax)

To display Additional Fee/Contribution in checkout with tax select the configuration in admin panel as below. (Figure - 10)

Figure 10 - Display Additional Fee/Contribution with Including Tax Configuration in Admin Panel.

When the *display additional fee/contribution* set as *Including tax*, the tax amount is also included with the fee amount and it will display as below. (Figure - 11)

Figure 11 - Display Additional Fee/Contribution with Including Tax in Order Summary.