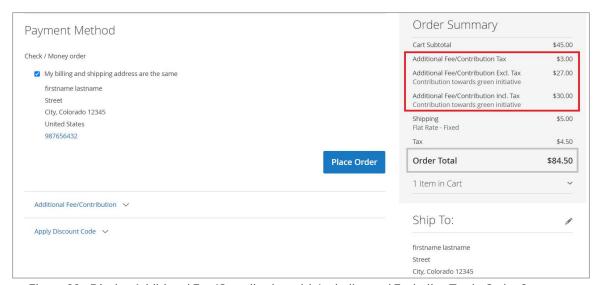

Figure 12 - Display Additional Fee/Contribution with Including and Excluding Tax Configuration in Admin Panel.

When the *display additional fee/contribution* set as *Including and Excluding tax*, the fee amount with including tax and excluding tax will be displayed separately as below. (Figure - 13)

Figure 13 - Display Additional Fee/Contribution with Including and Excluding Tax in Order Summary.