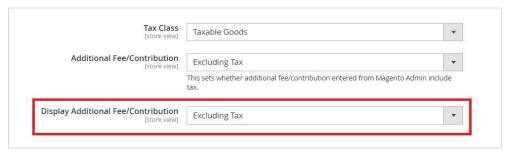

### 2.1.2.1 Display Additional Fee/Contribution (Excluding Tax)

To display Additional Fee/Contribution in checkout without tax select the configuration in admin panel as below. (Figure - 8)

Figure 8 - Display Additional Fee/Contribution with Excluding Tax Configuration in Admin Panel.

When the *display additional fee/contribution* set as *excluding tax*, the tax amount will not be included with the fee amount and it will display as below. (Figure - 9)

Figure 9 - Display Additional Fee/Contribution with Excluding Tax in Order Summary.