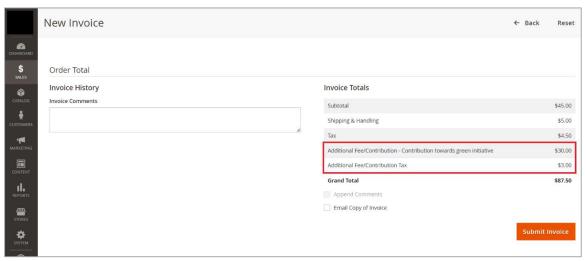

### Sales -> Invoice

Figure 15 - Order in invoice with Additional Fee/Contribution amount and Tax.