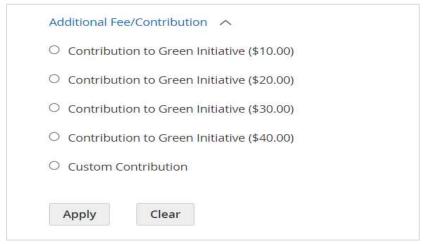

#### Expand the Additional Fee/Contribution dropdown to view the Fee Amount:

Figure 3 - Additional Fee/Contribution with Fee label and Amount.

The module supports multi-website, multi-store, multi-lingual and multi-currency.