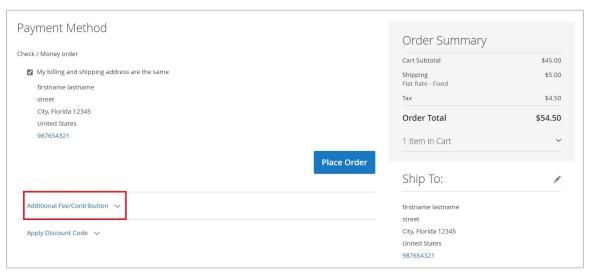

#### 2.0 How It Works in Frontend

On the checkout page, there is an Additional Fee/Contribution field (Figure-2). It can be a "Contribution", "Tip", "Gift-Wrapping" fee or so on, which can be managed by Admin based on the need. Customers can choose additional fee / contribution and add it to their order during checkout.

### 2.1 Checkout Page

Figure 2 - Additional Fee/Contribution option in Checkout Page.

#### 2.1.1 Additional Fee/Contribution

 The additional fee/contribution amount which the customer selects or entered will be added to the order total and the details of additional fee/contribution amount will be displayed in the order summary.

Figure 6 - Additional Fee/Contribution in order summary.