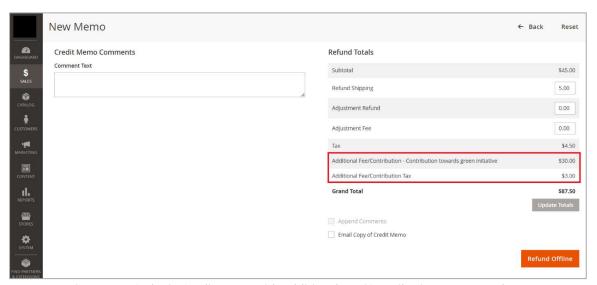

### Sales -> Credit Memo

Figure 16 - Order in Credit memo with Additional Fee/Contribution amount and Tax.

Invoice and Credit Memo e-mail will also have the Additional fee / Contribution Amount and Tax for Additional fee / Contribution. If Tax is disabled then Tax will not be displayed for Additional Fee / Contribution.