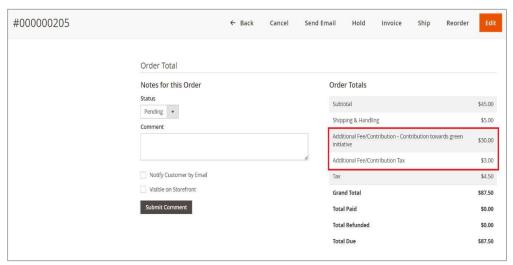

## 2.3 Admin Panel

In the admin panel, navigate to Sales -> Orders

Figure 14 - Sales Order View with Additional Fee/Contribution and Tax.