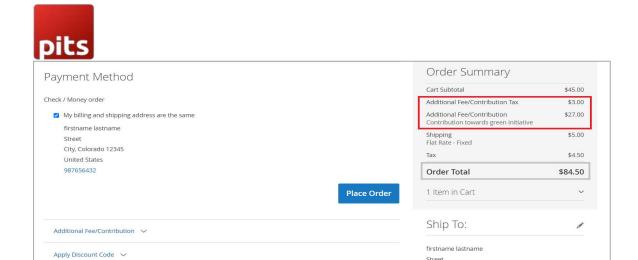

### 2.1.2 Additional Fee/Contribution with Excluding Tax

- This sets that the **Additional Fee/Contribution** amount entered in Admin is Excluding Tax.
- In Excluding Tax setting, the tax will be calculated for the Fee amount selected or entered by the customer in checkout, which means that the total fee amount will be Fee + Tax.
- The tax is calculated based on the tax rate and tax rule provided for the shipping address.
- The Calculated tax will be displayed as Additional Fee/Contribution Tax in checkout order summary.

Figure 7 – Additional Fee/Contribution admin panel configuration with Excluding Tax.