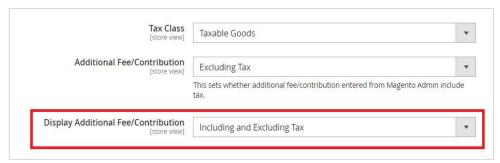

### 2.1.3.3 Display Tax for Additional Fee/Contribution (Including and Excluding Tax)

To display Additional Fee/Contribution in checkout with and without tax select the configuration in admin panel as below. (Figure - 19)

Figure 19 - Display Additional Fee/Contribution with Including and Excluding Tax Configuration in Admin Panel.

When the *display additional fee/contribution* set as *Including and Excluding tax*, the fee amount with including tax and excluding tax will be displayed separately as below. (Figure - 20)