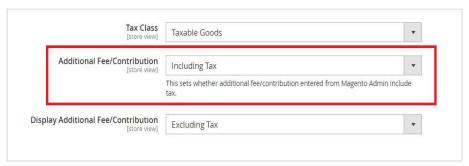

## 2.1.3 Additional Fee/Contribution with Including Tax

- This sets that the Additional Fee/Contribution amount entered in Admin is Including Tax.
- In Including Tax setting, the tax will not be calculated again for the Fee amount selected or entered by the customer in checkout, as it already includes the tax.
- The tax is calculated based on the tax rate and tax rule provided for the shipping address.
- The Calculated tax will be displayed as Additional Fee/Contribution Tax in checkout order summary

Figure 14 - Additional Fee/Contribution admin panel configuration with Including Tax.