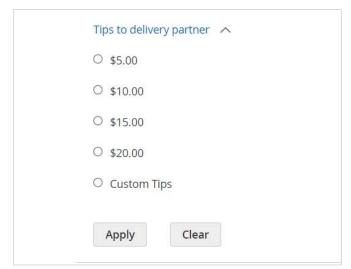

#### 2.0 How It Works in Frontend

On the checkout page, there is an Additional Fee/Contribution field (Figure-2). It can be a "Contribution", "Tip", "Gift-Wrapping" fee or so on, which can be managed by Admin based on the need. Customers can choose additional fee / contribution and add it to their order during checkout.

### 2.1 Checkout Page

Figure 2 - Additional Fee/Contribution option in Checkout Page.

#### Expand the Additional Fee/Contribution dropdown to view the Fee Amount:

Figure 3 - Additional Fee/Contribution with Fee label and Amount.

The module supports multi-website, multi-store, multi-lingual and multi-currency.