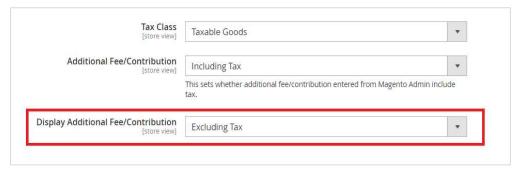

#### 2.1.3.1 Display Tax for Additional Fee/Contribution (Excluding Tax)

To display Additional Fee/Contribution in checkout without tax select the configuration in admin panel as below. (Figure - 15)

Figure 15 - Display Additional Fee/Contribution with Excluding Tax Configuration in Admin Panel.

When the *display additional fee/contribution* set as *excluding tax*, the tax amount will not include with the fee amount and it will display as below. (Figure - 16)

Figure 16 - Display Additional Fee/Contribution with Excluding Tax in Order Summary.