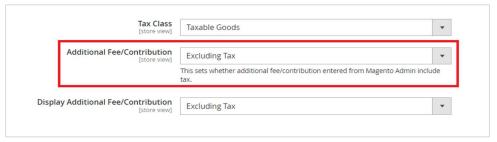

### 2.1.2 Additional Fee/Contribution with Excluding Tax

- This sets that the **Additional Fee/Contribution** amount entered in Admin is Excluding Tax.
- In Excluding Tax setting, the tax will be calculated for the Fee amount selected or entered by the customer in checkout, which means that the total fee amount will be Fee + Tax.
- The tax is calculated based on the tax rate and tax rule provided for the shipping address.
- The Calculated tax will be displayed as Additional Fee/Contribution Tax in checkout order summary.

Figure 7 – Additional Fee/Contribution admin panel configuration with Excluding Tax.