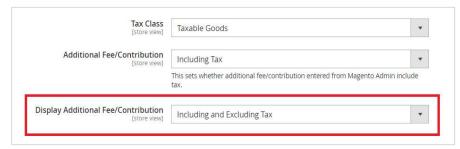

#### 2.1.2.3 Display Tax for Additional Fee/Contribution (Including and Excluding Tax)

To display Additional Fee/Contribution in checkout with and without tax select the configuration in admin panel as below. (Figure - 12)

Figure 12 - Display Additional Fee/Contribution with Including and Excluding Tax Configuration in Admin Panel.

When the *display additional fee/contribution* set as *Including and Excluding tax*, the fee amount with including tax and excluding tax will be displayed separately as below. (Figure - 13)