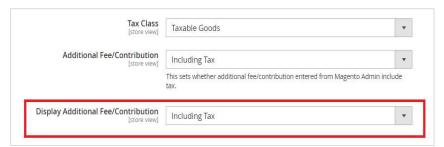

### 2.1.2.2 Display Tax for Additional Fee/Contribution (Including Tax)

To display Additional Fee/Contribution in checkout with tax select the configuration in admin panel as below. (Figure - 10)

Figure 10 - Display Additional Fee/Contribution with Including Tax Configuration in Admin Panel.

When the *display additional fee/contribution* set as *Including tax*, the tax amount is also included with the fee amount and it will display as below. (Figure - 11)

Figure 11 - Display Additional Fee/Contribution with Including Tax in Order Summary.