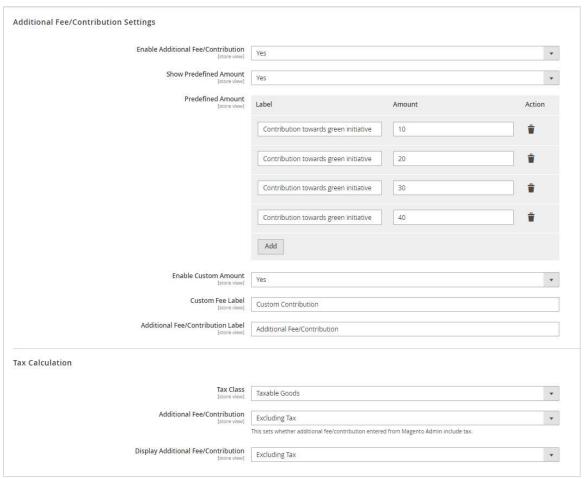

## 1.0 Admin Panel Configuration:

Navigate to *Stores -> Configuration -> Pits Configuration -> Additional Fee/Contribution*.

Figure 1 - Admin panel configuration for Additional Fee/Contribution

### 2.1.2 Additional Fee/Contribution with Excluding Tax

- This sets that the **Additional Fee/Contribution** amount entered in Admin is Excluding Tax.
- In Excluding Tax setting, the tax will be calculated for the Fee amount selected or entered by the customer in checkout, which means that the total fee amount will be Fee + Tax.
- The tax is calculated based on the tax rate and tax rule provided for the shipping address.
- The Calculated tax will be displayed as Additional Fee/Contribution Tax in checkout order summary.

Figure 7 – Additional Fee/Contribution admin panel configuration with Excluding Tax.