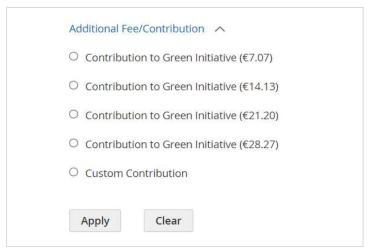

#### Expand the Additional Fee/Contribution dropdown to view the Fee Amount:

Figure 3 - Additional Fee/Contribution with Fee label and Amount.

The module supports multi-website, multi-store, multi-lingual and multi-currency.

Figure 4 - Additional Fee/Contribution while change to euro currency.

It is also possible to just display the amount without any label.

Figure 5 - The amount option without fee label.

Note: The Additional Fee feature is currently not supported in the multi-shipping checkout process.