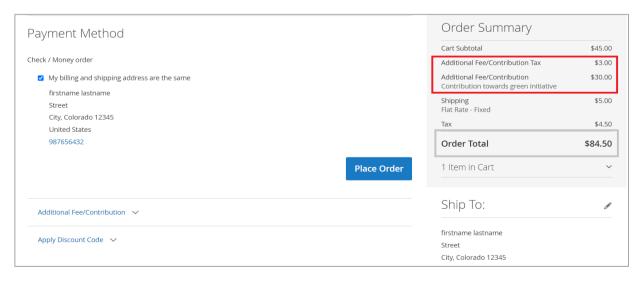

When the display additional fee/contribution set as Including tax, the tax amount is also included with the fee amount and it will display as below. (Figure - 11)

Figure 11 - Display Additional Fee/Contribution with Including Tax in Order Summary.

When the display additional fee/contribution set as Including tax, the tax amount is also included with the fee amount, and it will display as below. (Figure - 18)

Figure 18 - Display Additional Fee/Contribution with Including Tax in Order Summary.