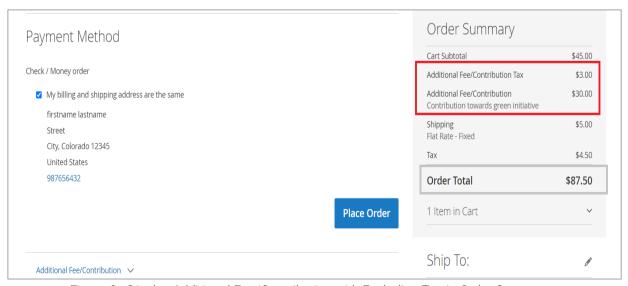

### 2.1.2.2 Display Tax for Additional Fee/Contribution (Including Tax)

To display Additional Fee/Contribution in checkout with tax select the configuration in admin panel as below. (Figure - 10)

Figure 10 - Display Additional Fee/Contribution with Including Tax Configuration in Admin Panel.

When the display additional fee/contribution set as Including tax, the tax amount is also included with the fee amount and it will display as below. (Figure - 11)

Figure 11 - Display Additional Fee/Contribution with Including Tax in Order Summary.