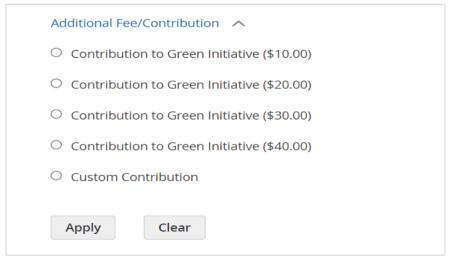

#### 2.1 Checkout Page

Figure 2 - Additional Fee/Contribution option in Checkout Page.

Expand the Additional Fee/Contribution dropdown to view the Fee Amount:

Figure 3 – Additional Fee/Contribution with Fee label and Amount.