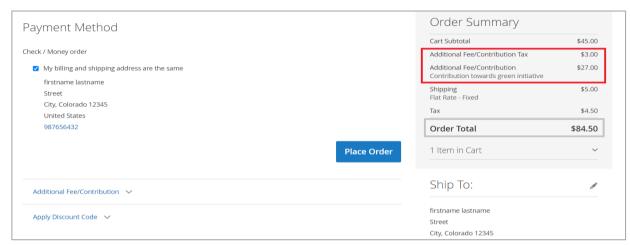

#### 2.1.3.1 Display Tax for Additional Fee/Contribution (Excluding Tax)

To display Additional Fee/Contribution in checkout without tax select the configuration in admin panel as below. (Figure - 15)

Figure 15 - Display Additional Fee/Contribution with Excluding Tax Configuration in Admin Panel.

When the display additional fee/contribution set as excluding tax, the tax amount will not include with the fee amount and it will display as below. (Figure - 16)

Figure 16 - Display Additional Fee/Contribution with Excluding Tax in Order Summary.