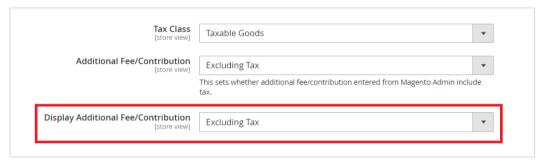

# 2.1.2.1 Display Additional Fee/Contribution (Excluding Tax)

To display Additional Fee/Contribution in checkout without tax select the configuration in admin panel as below. (Figure - 8)

Figure 8 - Display Additional Fee/Contribution with Excluding Tax Configuration in Admin Panel.