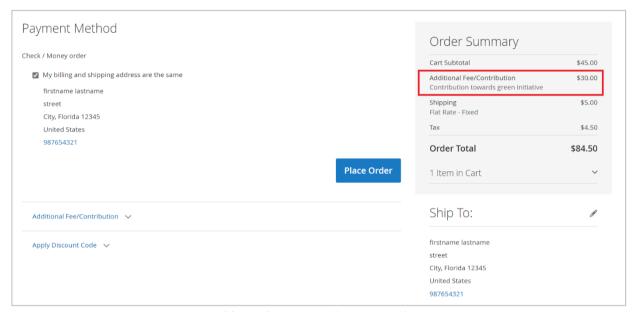

#### 2.1.1 Additional Fee/Contribution

• The additional fee/contribution amount which the customer selects or entered will be added to the order total and the details of additional fee/contribution amount will be displayed in the order summary.

Figure 6 - Additional Fee/Contribution in order summary.