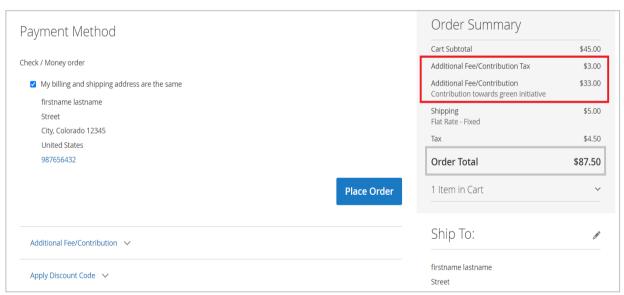

#### 2.1.2.3 Display Tax for Additional Fee/Contribution (Including and Excluding Tax)

To display Additional Fee/Contribution in checkout with and without tax select the configuration in admin panel as below. (Figure - 12)

Figure 12 - Display Additional Fee/Contribution with Including and Excluding Tax Configuration in Admin Panel.

When the display additional fee/contribution set as Including and Excluding tax, the fee amount with including tax and excluding tax will be displayed separately as below. (Figure - 13)

Figure 13 - Display Additional Fee/Contribution with Including and Excluding Tax in Order Summary.