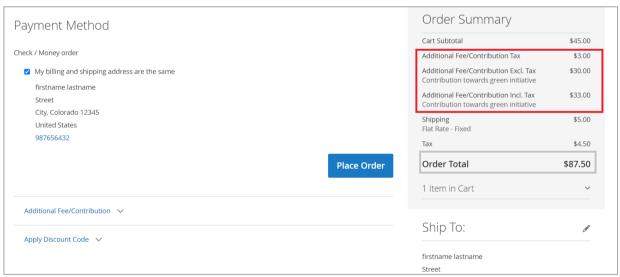

#### 2.1.2.3 Display Tax for Additional Fee/Contribution (Including and Excluding Tax)

To display Additional Fee/Contribution in checkout with and without tax select the configuration in admin panel as below. (Figure - 12)

Figure 12 - Display Additional Fee/Contribution with Including and Excluding Tax Configuration in Admin Panel.

When the display additional fee/contribution set as Including and Excluding tax, the fee amount with including tax and excluding tax will be displayed separately as below. (Figure - 13)

Figure 13 - Display Additional Fee/Contribution with Including and Excluding Tax in Order Summary.