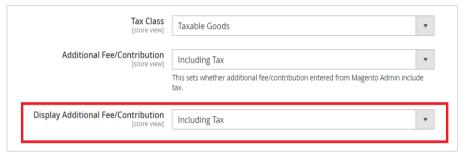

### 2.1.2.2 Display Tax for Additional Fee/Contribution (Including Tax)

To display Additional Fee/Contribution in checkout with tax select the configuration in admin panel as below. (Figure - 10)

Figure 10 - Display Additional Fee/Contribution with Including Tax Configuration in Admin Panel.

#### 2.1.3.2 Display Tax for Additional Fee/Contribution (Including Tax):

To display Additional Fee/Contribution in checkout with tax select the configuration in admin panel as below. (Figure - 17).

Figure 17 - Display Additional Fee/Contribution with Including Tax Configuration in Admin Panel.