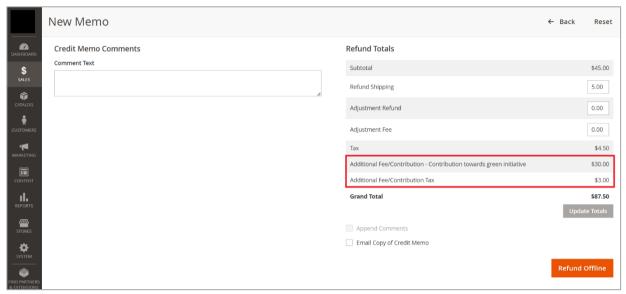

#### Sales -> Credit Memo

Figure 16 – Order in Credit memo with Additional Fee/Contribution amount and Tax.

Invoice and Credit Memo e-mail will also have the Additional fee / Contribution Amount and Tax for Additional fee / Contribution. If Tax is disabled then Tax will not be displayed for Additional Fee / Contribution.