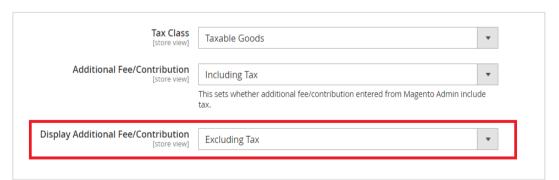

#### 2.1.3.1 Display Tax for Additional Fee/Contribution (Excluding Tax)

To display Additional Fee/Contribution in checkout without tax select the configuration in admin panel as below. (Figure - 15)

Figure 15 - Display Additional Fee/Contribution with Excluding Tax Configuration in Admin Panel.

When the display additional fee/contribution set as excluding tax, the tax amount will not include with the fee amount and it will display as below. (Figure - 16)

Figure 16 - Display Additional Fee/Contribution with Excluding Tax in Order Summary.