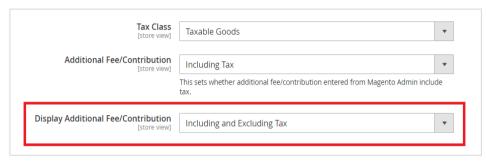

#### 2.1.2.3 Display Tax for Additional Fee/Contribution (Including and Excluding Tax)

To display Additional Fee/Contribution in checkout with and without tax select the configuration in admin panel as below. (Figure - 12)

Figure 12 - Display Additional Fee/Contribution with Including and Excluding Tax Configuration in Admin Panel.

When the display additional fee/contribution set as Including and Excluding tax, the fee amount with including tax and excluding tax will be displayed separately as below. (Figure - 13)

#### 2.1.3.3 Display Tax for Additional Fee/Contribution (Including and Excluding Tax)

To display Additional Fee/Contribution in checkout with and without tax select the configuration in admin panel as below. (Figure - 19)