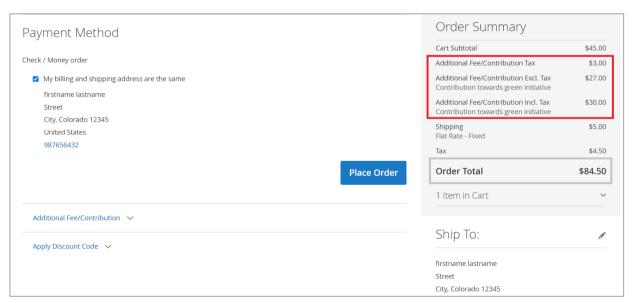

Figure 12 - Display Additional Fee/Contribution with Including and Excluding Tax Configuration in Admin Panel.

When the display additional fee/contribution set as Including and Excluding tax, the fee amount with including tax and excluding tax will be displayed separately as below. (Figure - 13)

Figure 19 - Display Additional Fee/Contribution with Including and Excluding Tax Configuration in Admin Panel.

When the display additional fee/contribution set as Including and Excluding tax, the fee amount with including tax and excluding tax will be displayed separately as below. (Figure - 20)

Figure 20 - Display Additional Fee/Contribution with Including and Excluding Tax in Order Summary.