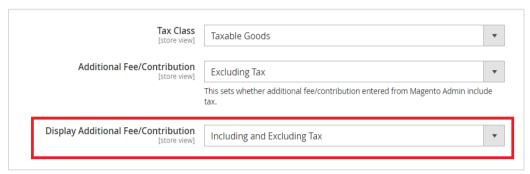

#### 2.1.2.3 Display Tax for Additional Fee/Contribution (Including and Excluding Tax)

To display Additional Fee/Contribution in checkout with and without tax select the configuration in admin panel as below. (Figure - 12)

Figure 12 - Display Additional Fee/Contribution with Including and Excluding Tax Configuration in Admin Panel.

When the display additional fee/contribution set as Including and Excluding tax, the fee amount with including tax and excluding tax will be displayed separately as below. (Figure - 13)

Figure 13 - Display Additional Fee/Contribution with Including and Excluding Tax in Order Summary.