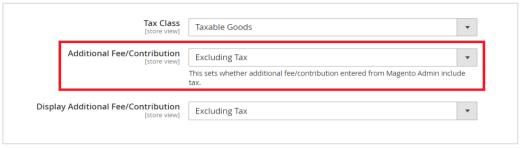

#### 2.1.2 Additional Fee/Contribution with Excluding Tax

- This sets that the **Additional Fee/Contribution** amount entered in Admin is Excluding Tax.
- In Excluding Tax setting, the tax will be calculated for the Fee amount selected or entered by the customer in checkout, which means that the total fee amount will be Fee + Tax.
- The tax is calculated based on the tax rate and tax rule provided for the shipping address.
- The Calculated tax will be displayed as Additional Fee/Contribution Tax in checkout order summary.

Figure 7 – Additional Fee/Contribution admin panel configuration with Excluding Tax.