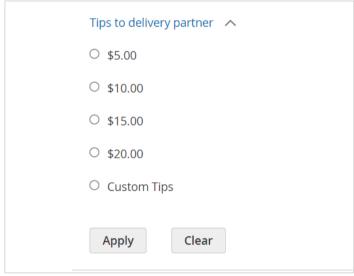

A merchant who wants a "Tips" feature can allow customers to add a gratuity to show their appreciation to the manufacturers or employees who have contributed to the making or shipping of the product. This feature can be customized to show different tip amounts or a custom tip option.

#### 2.1 Checkout Page

Figure 2 - Additional Fee/Contribution option in Checkout Page.

Expand the Additional Fee/Contribution dropdown to view the Fee Amount:

Figure 3 – Additional Fee/Contribution with Fee label and Amount.