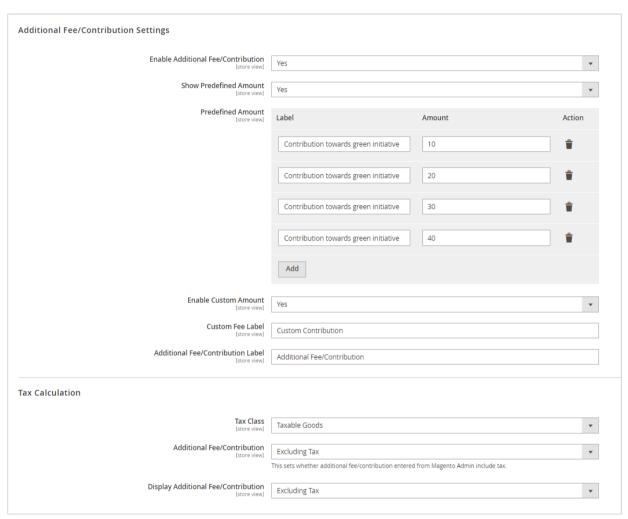

# 1.0 Admin Panel Configuration:

Navigate to Stores -> Configuration -> Pits Configuration -> Additional Fee/Contribution.

Figure 1 - Admin panel configuration for Additional Fee/Contribution

#### **Features**

- Can easily Enable / Disable the Additional Fee/Contribution extension.
- Supports multi-website, multi-store, multi-lingual and multi-currency.
- It is possible to give the label for fee amount if needed.
- Option to change the label of the field according to the purpose of admin/store owner.
- Having Enable / Disable option for the predefined amount and custom amount.
- Label of custom amount can also be modified.
- Can be able to add multiple predefined amounts and label the amount if needed.
- Having Enable / Disable option for Additional Fee/Contribution tax calculation.
- Able to select the tax calculation (Including / Excluding). The Additional Fee/Contribution tax is calculated based on this setting.
- Able to select how merchant wants to display the Additional Fee/Contribution tax in order Summary.

#### 2.1.2 Additional Fee/Contribution with Excluding Tax

- This sets that the **Additional Fee/Contribution** amount entered in Admin is Excluding Tax.
- In Excluding Tax setting, the tax will be calculated for the Fee amount selected or entered by the customer in checkout, which means that the total fee amount will be Fee + Tax.
- The tax is calculated based on the tax rate and tax rule provided for the shipping address.
- The Calculated tax will be displayed as Additional Fee/Contribution Tax in checkout order summary.

Figure 7 – Additional Fee/Contribution admin panel configuration with Excluding Tax.