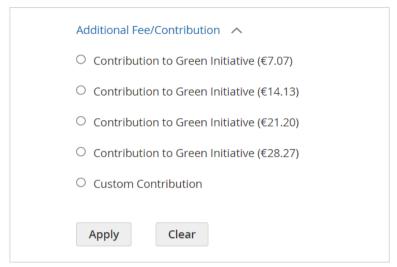

The module supports multi-website, multi-store, multi-lingual and multi-currency.

Figure 4 – Additional Fee/Contribution while change to euro currency.

It is also possible to just display the amount without any label.