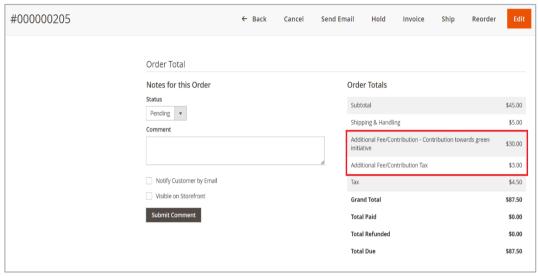

### 2.3 Admin Panel

In the admin panel, navigate to Sales -> Orders

Figure 14 - Sales Order View with Additional Fee/Contribution and Tax.