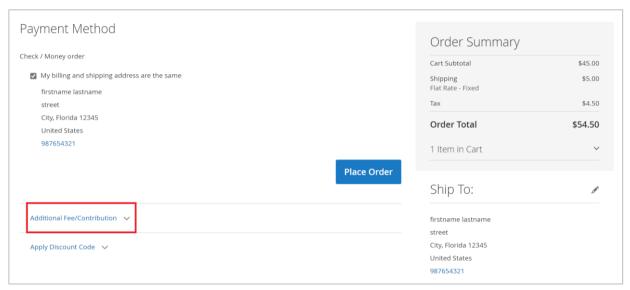

#### 2.0 How It Works in Frontend

On the checkout page, there is an Additional Fee/Contribution field (Figure-2). It can be a "Contribution", "Tip", "Gift-Wrapping" fee or so on, which can be managed by Admin based on the need. Customers can choose additional fee / contribution and add it to their order during checkout.

#### 2.1 Checkout Page

Figure 2 - Additional Fee/Contribution option in Checkout Page.

Expand the Additional Fee/Contribution dropdown to view the Fee Amount:

Figure 3 – Additional Fee/Contribution with Fee label and Amount.