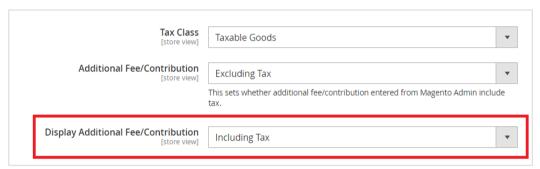

### 2.1.2.2 Display Tax for Additional Fee/Contribution (Including Tax)

To display Additional Fee/Contribution in checkout with tax select the configuration in admin panel as below. (Figure - 10)

Figure 10 - Display Additional Fee/Contribution with Including Tax Configuration in Admin Panel.

When the display additional fee/contribution set as Including tax, the tax amount is also included with the fee amount and it will display as below. (Figure - 11)

Figure 11 - Display Additional Fee/Contribution with Including Tax in Order Summary.