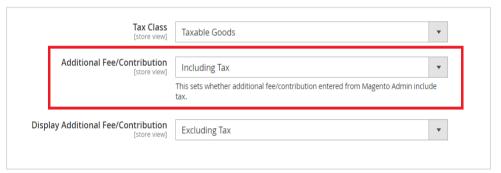

# 2.1.3 Additional Fee/Contribution with Including Tax

- This sets that the **Additional Fee/Contribution** amount entered in Admin is Including Tax.
- In Including Tax setting, the tax will not be calculated again for the Fee amount selected or entered by the customer in checkout, as it already includes the tax.
- The tax is calculated based on the tax rate and tax rule provided for the shipping address.
- The Calculated tax will be displayed as Additional Fee/Contribution Tax in checkout order summary

Figure 14 - Additional Fee/Contribution admin panel configuration with Including Tax.