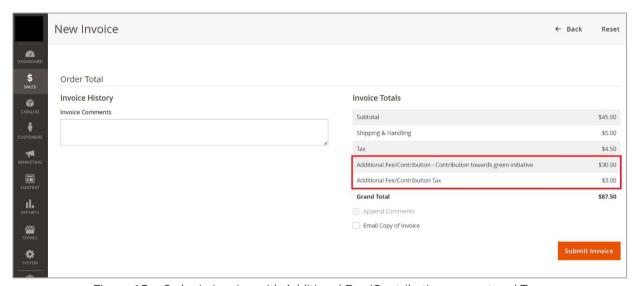

#### Sales -> Invoice

Figure 15 – Order in invoice with Additional Fee/Contribution amount and Tax.